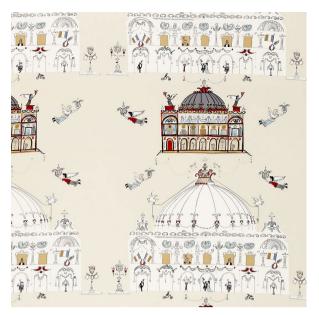

### **FABRICS**

# **OPERA**

Color: NATURAL SKU No: 174001

# What makes it special

Since 1889 we've been setting the bar with our exceptional products. A passion for beauty, respect for classicism and eye for the cutting edge are woven into everything we do.

## **Product Details**

#### SIZING & MEASUREMENT

Horizontal Repeat 34" (86CM)
Item Width 68 1/2" (174CM)
Match STRAIGHT
Vertical Repeat 36" (91CM)
Yards Per Roll 50.0

### **CONTENT & FINISH**

Content 100% COTTON

Flame Test Finish Req for CAL117

Pre-Pasted N Pretrim N

## OTHER DETAILS

Country of Finish FRANCE
Country of Origin FRANCE

Collection EXUBERANT PRINTS

Have a question?

Give us a call at 1 800-523-1200 or email us at  $\underline{info@fsco.com}$ 

Need Hospitality Grade?

Call us at 646-701-5239 or email us at