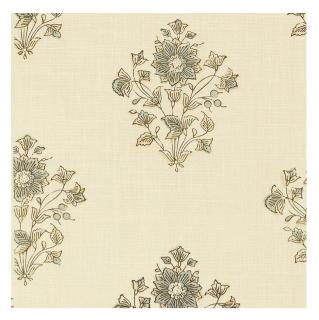

# **BEATRICE BOUQUET**

Color: MINERAL SKU No: 173761

### What makes it special

Adapted from an antique Indian woodblock print discovered in a textile archive, this interpretation is as charming as it is sophisticated.

### SIZING & MEASUREMENT

Horizontal Repeat 13 1/2" (34CM)
Item Width 54" (137CM)
Match STRAIGHT
Vertical Repeat 19 1/2" (50CM)
Yards Per Roll 50.0

### **CONTENT & FINISH**

Content 12% POLYAMIDE, 88%

LINEN

Flame Test Finish Req for CAL117

Pre-Pasted N Pretrim N