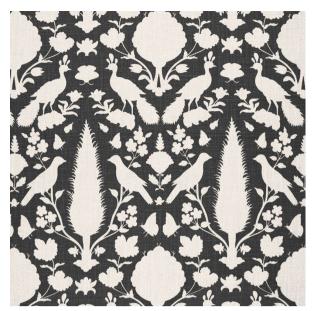

# CHENONCEAU

Color: CHARCOAL

SKU No: 173563

## What makes it special

Based on a documentary print, derived itself from a 17th-century Persian damask, Chenonceau features enchanting flora-and-fauna silhouettes. Also available as a wallcovering.