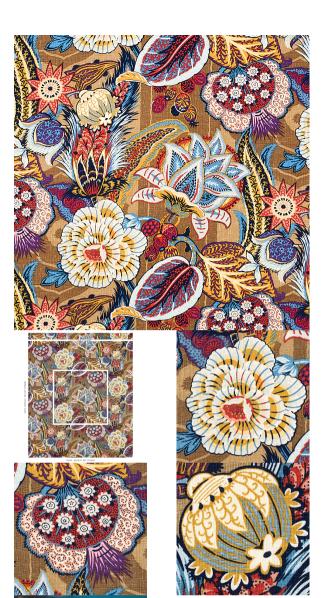

## ZANZIBAR LINEN PRINT

Color: CERULEAN SKU No: 173520

What makes it special

A swirling pattern-within-pattern design of exotic flowers and stylized leaves inspired by an Art Deco print.