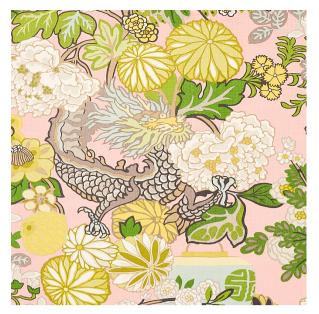

# CHIANG MAI DRAGON

Color: BLUSH SKU No: 173280

# What makes it special

An instant hit from the moment we introduced it, this is one of our best-loved designs. The chinoiserie motif was inspired by an Art Deco print. Also available as a wallcovering.

## SIZING & MEASUREMENT

Horizontal Repeat 27" (69CM)
Item Width 54" (137CM)
Match HALF DROP
Vertical Repeat 45 1/2" (116CM)

## **CONTENT & FINISH**

Content 100% LINEN

Flame Test FINISH REQ FOR CAL-

117

## OTHER DETAILS

Country of Finish UNITED KINGDOM
Country of Origin UNITED KINGDOM
Collection EXUBERANT PRINTS

Have a question?

Give us a call at  $1\,800\text{-}523\text{-}1200$  or email us at  $\underline{info@fsco.com}$  Need Hospitality Grade?