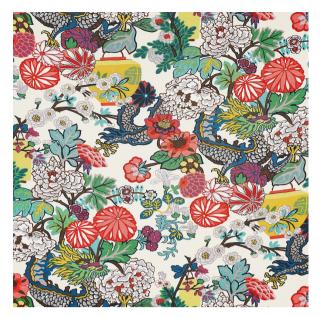

# CHIANG MAI DRAGON

Color: ALABASTER

SKU No: 173273

#### What makes it special

An instant hit from the moment we introduced it, this is one of our best-loved designs. The chinoiserie motif was inspired by an Art Deco print. Also available as a wallcovering.

## **CONTENT & FINISH**

| Content    | 100% LINEN         |
|------------|--------------------|
| Flame Test | FINISH REQ FOR CAL |
|            | 117                |