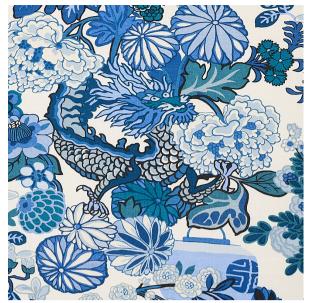

## CHIANG MAI DRAGON

Color: CHINA BLUE SKU No: 173272

# What makes it special

An instant hit from the moment we introduced it, this is one of our best-loved designs. The chinoiserie motif was inspired by an Art Deco print. Also available as a wallcovering.