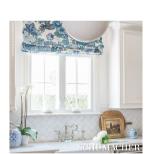

## CHIANG MAI DRAGON

Color: CHINA BLUE SKU No: 173272

# What makes it special

An instant hit from the moment we introduced it, this is one of our best-loved designs. The chinoiserie motif was inspired by an Art Deco print. Also available as a wallcovering.