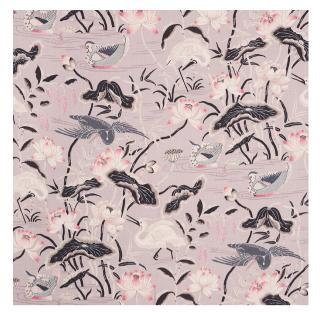

# LOTUS GARDEN

Color: LILAC SKU No: 172937

# What makes it special

An enchanting pattern recreated from a 1920s document in our archives. The masterful design is an ode to Japanese natural motifs. Also available as a wallcovering.