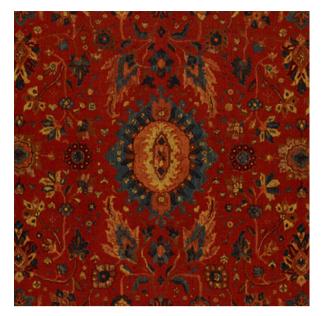

# JAHANARA CARPET

Color: TURKISH RED SKU No: 172790

## What makes it special

This design's leafy vines, delicate flowers and intricate medallions evoke the artistry of an antique carpet. Printed on chunky linen, it's perfect for upholstery.