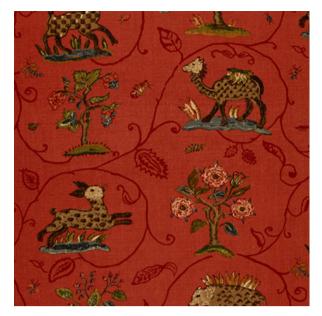

## LA MENAGERIE

Color: FLAME RED SKU No: 172762

## What makes it special

A whimsical ode to motifs that date back to Medieval times, this pattern combines elements from two 1930s documents in our archives and is handprinted on linen.