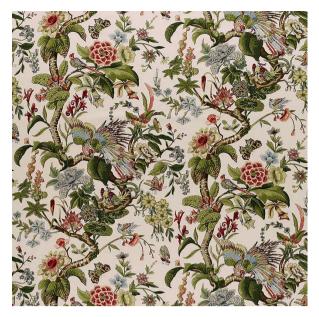

# CRANLEY GARDEN

Color: DOCUMENT

SKU No: 1314000

### What makes it special

This romantic, lively print of flowers and birds has been in the archives for so long that its history has been lost to time, but it's so beloved that Schumacher thought it high time to revive it with new colors. Likely based on an English document, this new version is table printed the old-fashioned way.

#### SIZING & MEASUREMENT

| 27" (69CM)  |
|-------------|
| 54" (137CM) |
| HALF DROP   |
| 44" (112CM) |
|             |

### **CONTENT & FINISH**

| Content    |  |
|------------|--|
| Flame Test |  |
| Pre-Pasted |  |

100% COTTON Finish Req for CAL117 N

SCHUMACHER